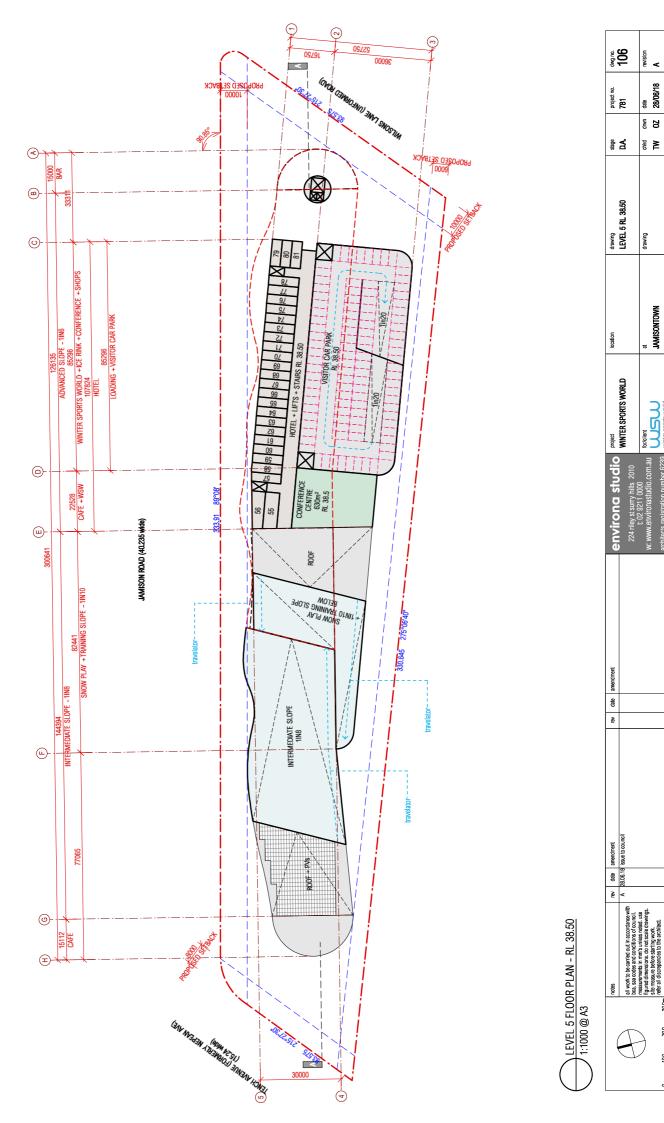

#### Level 8 Rooms 3m 1296 \$3,500 \$4,536,000 Rooms Level 9 3m 913 \$3,500 \$3,195,500 Level 10 \$3,500 \$2,170,000 Rooms 3m 620 Level 3 Conference Centre 6m 632 \$3,500 \$2,212,000 Conference Centre Level 5 \$3,500 \$2,212,000 6m 632 SUB TOTALS \$44,408,000 12688