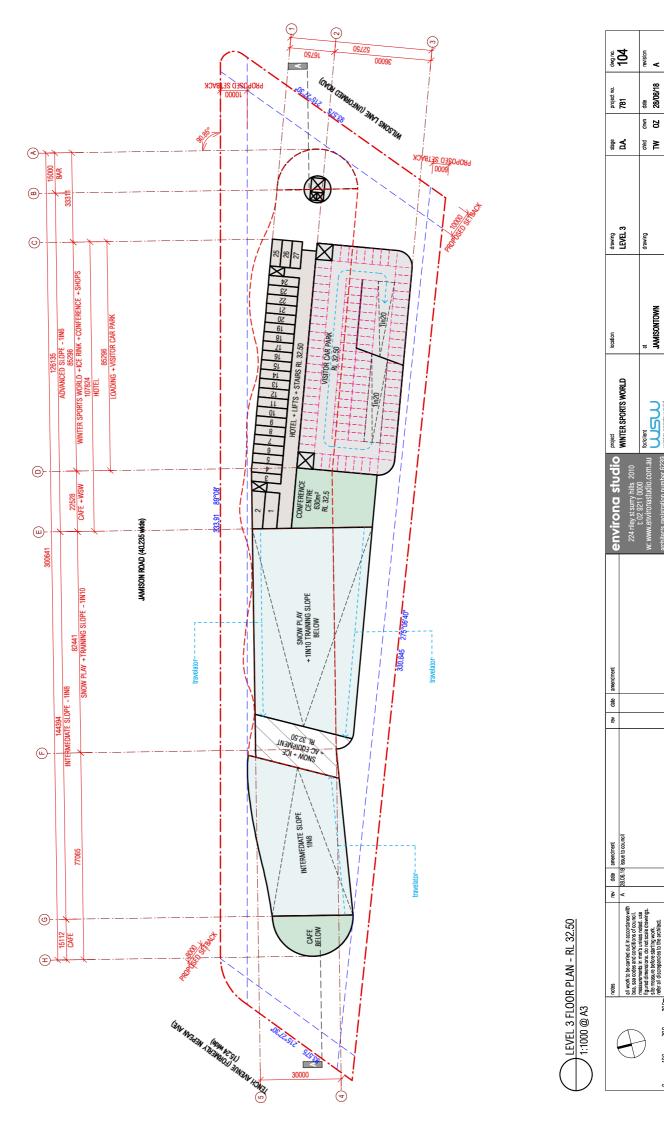

### **HOTEL + FOOD + BEVERAGE**

| HOTEL GROUND FLOOR ENTRY |                         |  |  |
|--------------------------|-------------------------|--|--|
|                          | Reception + Public a    |  |  |
|                          | Ancilliary retail souve |  |  |

|                 | ••=                                              |          |      |         |             |
|-----------------|--------------------------------------------------|----------|------|---------|-------------|
|                 | Reception + Public access ground level           | 6m       | 400  | \$3,000 | \$1,200,000 |
|                 | Ancilliary retail souvenirs / hotel requirements | 6m       | 300  | \$3,000 | \$900,000   |
|                 | Change room area Male & Female                   | std      | 52   | \$4,000 | \$208,000   |
|                 | Back of house offices etc                        | std      | 400  | \$3,000 | \$1,200,000 |
| SUB TOTALS      | for centre admin                                 |          | 1152 |         | \$3,508,000 |
|                 |                                                  |          |      |         |             |
| FOOD + BEVERAGE |                                                  |          |      |         |             |
|                 | Cafés + Restaurants / Bars                       | 4m       | 600  | \$3,500 | \$2,100,000 |
|                 | Bars                                             |          | 550  | \$3,500 | \$1,925,000 |
|                 | Commercial kitchen (all F+B except hotel)        | exhausts | 500  | \$6,000 | \$3,000,000 |
| SUB TOTALS      |                                                  |          | 1150 |         | \$4,025,000 |
|                 |                                                  |          |      |         |             |
| HOTEL           |                                                  |          |      |         |             |
| Rooms           | Level 3                                          | 3m       | 1760 | \$3,500 | \$6,160,000 |
| Rooms           | Level 4                                          | 3m       | 1760 | \$3,500 | \$6,160,000 |
| Rooms           | Level 5                                          | 3m       | 1760 | \$3,500 | \$6,160,000 |
| Rooms           | Level 6                                          | 3m       | 1760 | \$3,500 | \$6,160,000 |
| Rooms           | Level 7                                          | 3m       | 1555 | \$3,500 | \$5,442,500 |
| Doome           | Lovel 9                                          | 2m       | 1206 | ¢3 500  | \$4.536.000 |

#### Level 8 Rooms 3m 1296 \$3,500 \$4,536,000 Rooms Level 9 3m 913 \$3,500 \$3,195,500 Level 10 \$3,500 \$2,170,000 Rooms 3m 620 Level 3 Conference Centre 6m 632 \$3,500 \$2,212,000 Conference Centre Level 5 \$3,500 \$2,212,000 6m 632 SUB TOTALS \$44,408,000 12688