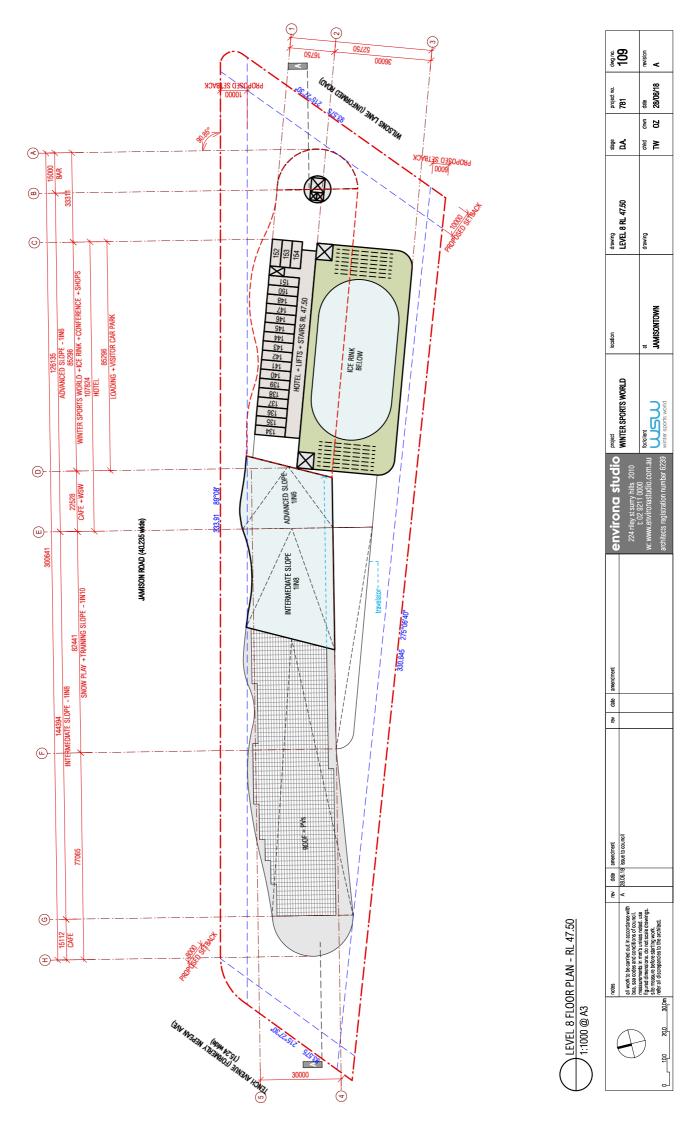

### appendix

## CONCEPT DESIGN + AREA SCHEDULE











gwg no.







revision **A** 

date 28/06/18

drwn 0Z chkd

drawing

at JAMISONTOWN

winter sports world





revision **A** 

date 28/06/18

drwn 0Z

chkd

drawing

at JAMISONTOWN

winter sports world











revision A

date 28/06/18

drwn 0Z

chkd

drawing

at JAMISONTOWN

winter sports world



date 28/06/18

down 02

chkd

drawing

at JAMISONTOWN

winter sports world







114 dwg no.

project no. **781** 

Stage P date 28/06/18

down 02

chkd





rev date amendment
A 28.06.18 issue to council

revision **A** 

date 28/06/18

drwn 0Z

chkd **7** 

drawing

at JAMISONTOWN

winter sports world

120g B

project no. **781** 

Stage PA

drawing SECTION A

location

project
WINTER SPORTS WORLD

environa studio

rev date

## environa studio

### environmental architecture

# WINTER SPORTS WORLD AREA AND COST ANALYSIS

v4

Corner Jamison Rd and Tench Ave 28-Jun-18

SITE

Land Area 23,420 sqm 2.34 Ha

RL's to AHD

SUB TOTALS

| Activity | Description | Height | Area | Cost/ | Sub-total |
|--