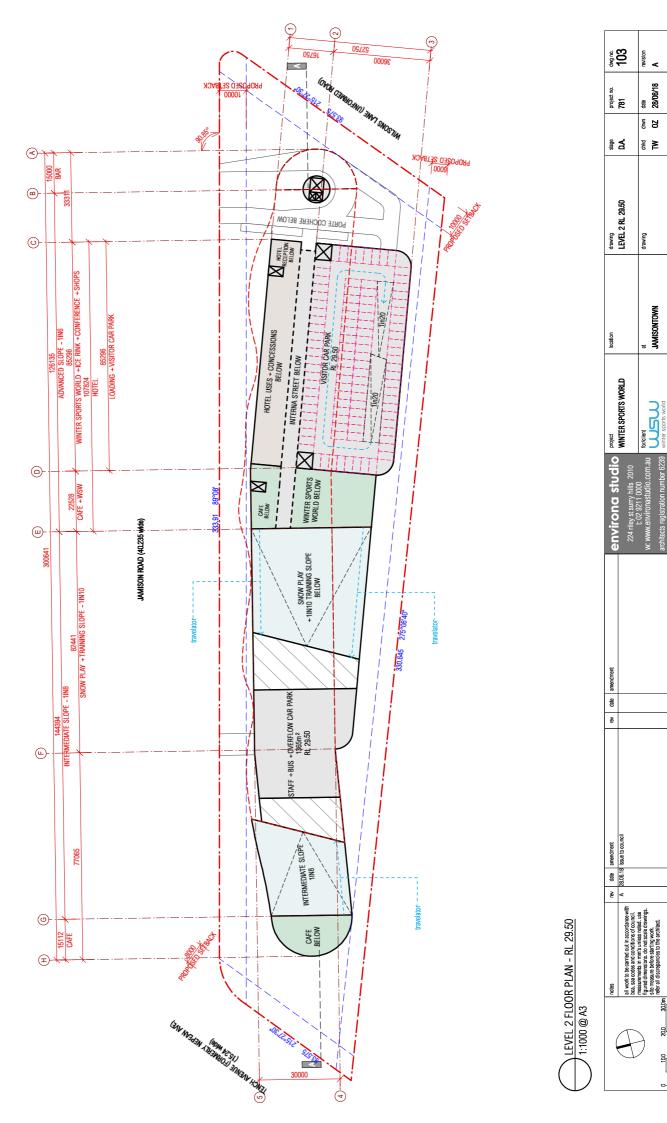

#### **WINTER SPORTS WORLD**

| SKI SLOPES       |                                                  |          |       |         |              |
|------------------|--------------------------------------------------|----------|-------|---------|--------------|
| Ski slopes       | Main Slope                                       |          |       |         |              |
| •                | 310m long indoor ski field, slope to north       | 51m fall | 8882  | \$4,500 | \$39,969,000 |
|                  | Advanced Slope - 185m (1 in 6 slope, 35m fall)   |          |       | , ,     | . , ,        |
|                  | Intermediate Slope - 115m (1 in 10 slope, 16m fa | all)     |       |         |              |
|                  | Width varies, average 30m                        | ,        |       |         |              |
|                  | Slope varies, average 6 to 10 degrees            |          |       |         |              |
|                  | linternal space, thermal + acoustic control      |          |       |         |              |
|                  | Learner Slope + Snow Play Area                   |          |       |         |              |
|                  | 80m long training ski field, slope to east       | 20m fall | 2802  | \$4,500 | \$12,609,000 |
|                  | Gently sloping for snow play + beginners         | 10m      |       |         | \$0          |
| SUB TOTALS       | , , , , , ,                                      |          | 11684 |         | \$52,578,000 |
|                  |                                                  |          |       |         |              |
| WSW GROUND FLO   | OR ENTRY                                         |          |       |         |              |
| Reception        | Public access ground level                       | 6m       | 1717  | \$3,000 | \$5,151,000  |
| Equipment        | Skis, clothing etc at ground level               | 6m       | 300   | \$3,000 | \$900,000    |
| Facilities       | Change room area Male & Female                   | std      | 300   | \$4,000 | \$1,200,000  |
|                  | Toilets M+F for Snow Centre                      | std      | 300   | \$4,000 | \$1,200,000  |
|                  | Lockers Male & Female                            | std      | 100   | \$3,000 | \$300,000    |
|                  | Equipment + gear store and maintenance           | std      | 1000  | \$3,000 | \$3,000,000  |
| SUB TOTALS       |                                                  |          | 3717  |         | \$11,751,000 |
| ICE SKATING RINK |                                                  |          |       |         |              |
|                  | rink, hockey / short track skate, min 60m x 30m  | 4-6m H   | 1800  | \$4,500 | \$8,100,000  |
|                  | Indoor ice rink, viewin areas around             | 4-6m H   |       | \$3,500 | \$0          |
| Reception        | Reception + waiting area                         | std      | 50    | \$3,000 | \$150,000    |
| Facilities       | Change room area Male & Female                   | std      | 50    | \$4,000 | \$200,000    |
|                  | Toilets M+F + Lockers Male & Female              | std      | 50    | \$4,000 | \$200,000    |
|                  |                                                  |          |       | 7.,000  | 4200,000     |

### **HOTEL + FOOD + BEVERAGE**

| HOTEL GROUND FLOOR ENTRY |                         |  |  |
|--------------------------|-------------------------|--|--|
|                          | Reception + Public a    |  |  |
|                          | Ancilliary retail souve |  |  |

|                 | ••=                                              |          |      |         |             |
|-----------------|--------------------------------------------------|----------|------|---------|-------------|
|                 | Reception + Public access ground level           | 6m       | 400  | \$3,000 | \$1,200,000 |
|                 | Ancilliary retail souvenirs / hotel requirements | 6m       | 300  | \$3,000 | \$900,000   |
|                 | Change room area Male & Female                   | std      | 52   | \$4,000 | \$208,000   |
|                 | Back of house offices etc                        | std      | 400  | \$3,000 | \$1,200,000 |
| SUB TOTALS      | for centre admin                                 |          | 1152 |         | \$3,508,000 |
|                 |                                                  |          |      |         |             |
| FOOD + BEVERAGE |                                                  |          |      |         |             |
|                 | Cafés + Restaurants / Bars                       | 4m       | 600  | \$3,500 | \$2,100,000 |
|                 | Bars                                             |          | 550  | \$3,500 | \$1,925,000 |
|                 | Commercial kitchen (all F+B except hotel)        | exhausts | 500  | \$6,000 | \$3,000,000 |
| SUB TOTALS      |                                                  |          | 1150 |         | \$4,025,000 |
|                 |                                                  |          |      |         |             |
| HOTEL           |                                                  |          |      |         |             |
| Rooms           | Level 3                                          | 3m       | 1760 | \$3,500 | \$6,160,000 |
| Rooms           | Level 4                                          | 3m       | 1760 | \$3,500 | \$6,160,000 |
| Rooms           | Level 5                                          | 3m       | 1760 | \$3,500 | \$6,160,000 |
| Rooms           | Level 6                                          | 3m       | 1760 | \$3,500 | \$6,160,000 |
| Rooms           | Level 7                                          | 3m       | 1555 | \$3,500 | \$5,442,500 |
| Doome           | Lovel 9                                          | 2m       | 1206 | ¢3 500  | \$4.536.000 |

#### Level 8 Rooms 3m 1296 \$3,500 \$4,536,000 Rooms Level 9 3m 913 \$3,500 \$3,195,500 Level 10 \$3,500 \$2,170,000 Rooms 3m 620 Level 3 Conference Centre 6m 632 \$3,500 \$2,212,000 Conference Centre Level 5 \$3,500 \$2,212,000 6m 632 SUB TOTALS \$44,408,000 12688