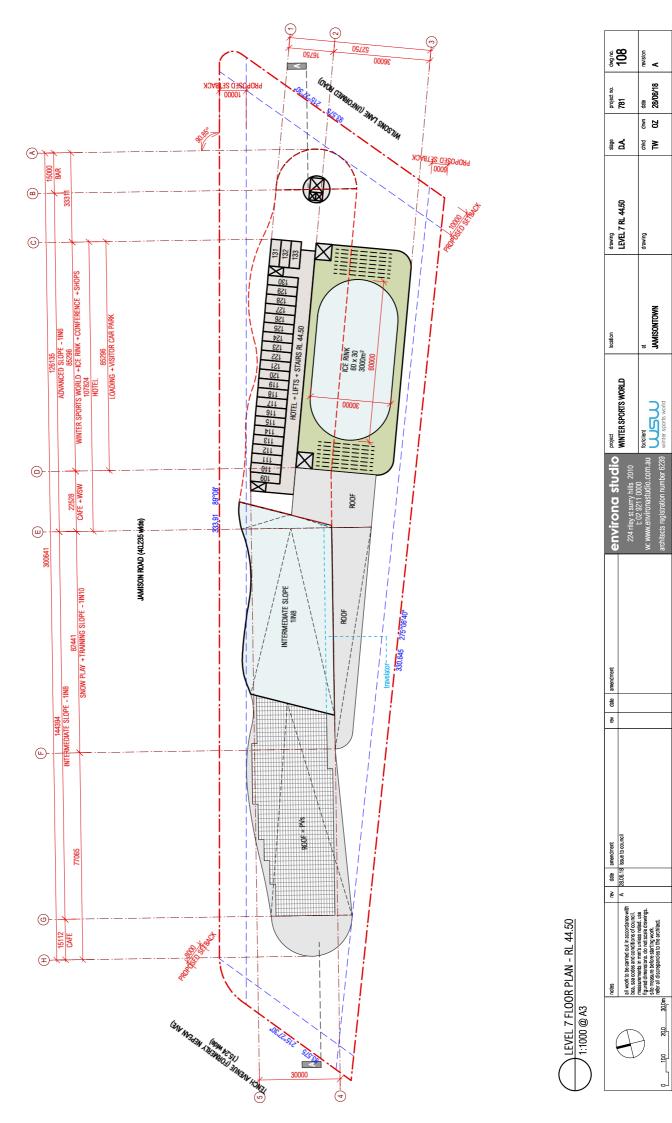

### appendix

## CONCEPT DESIGN + AREA SCHEDULE











gwg no.







revision **A** 

date 28/06/18

drwn 0Z chkd

drawing

at JAMISONTOWN

winter sports world





revision **A** 

date 28/06/18

drwn 0Z

chkd

drawing

at JAMISONTOWN

winter sports world











revision A

date 28/06/18

drwn 0Z

chkd

drawing

at JAMISONTOWN

winter sports world



date 28/06/18

down 02

chkd

drawing

at JAMISONTOWN

winter sports world







114 dwg no.

project no. **781** 

Stage P date 28/06/18

down 02

chkd





rev date amendment
A 28.06.18 issue to council

revision **A** 

date 28/06/18

drwn 0Z

chkd **7** 

drawing

at JAMISONTOWN

winter sports world

120g B

project no. **781** 

Stage PA

drawing SECTION A

location

project
WINTER SPORTS WORLD

environa studio

rev date

## environa studio

### environmental architecture

# WINTER SPORTS WORLD AREA AND COST ANALYSIS

v4

Corner Jamison Rd and Tench Ave 28-Jun-18

SITE

Land Area 23,420 sqm 2.34 Ha

RL's to AHD

SUB TOTALS

| Activity | Description | Height | Area | Cost/ | Sub-total |
|