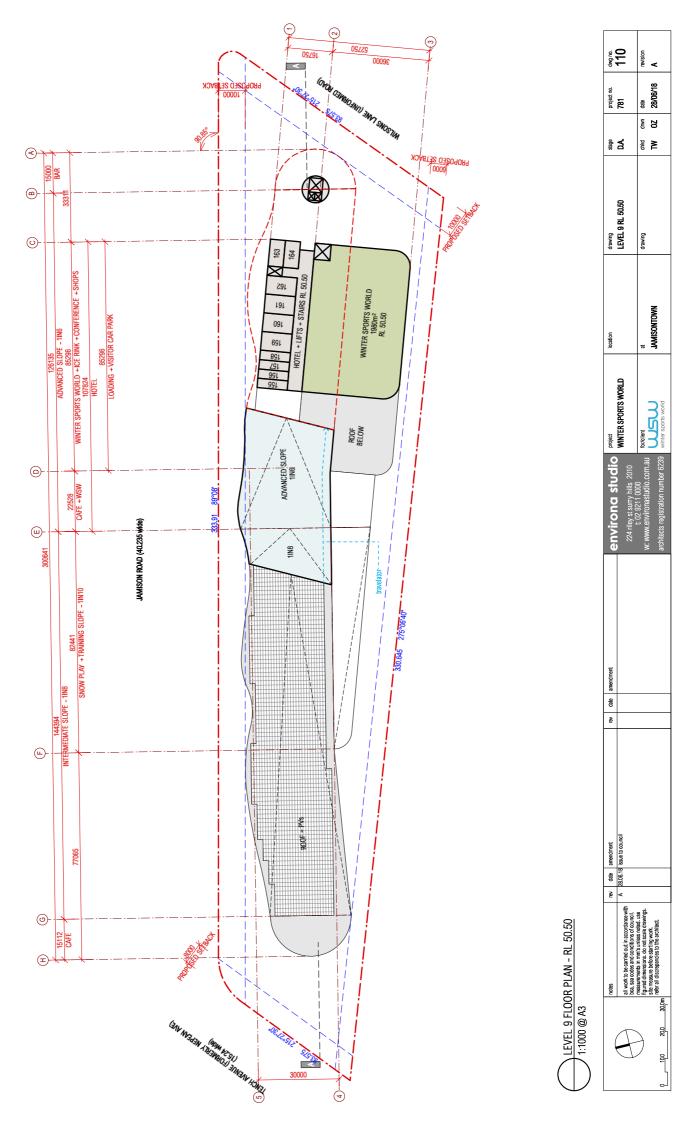

### appendix

## CONCEPT DESIGN + AREA SCHEDULE











gwg no.







revision **A** 

date 28/06/18

drwn 0Z chkd

drawing

at JAMISONTOWN

winter sports world





revision **A** 

date 28/06/18

drwn 0Z

chkd

drawing

at JAMISONTOWN

winter sports world











revision A

date 28/06/18

drwn 0Z

chkd

drawing

at JAMISONTOWN

winter sports world



date 28/06/18

down 02

chkd

drawing

at JAMISONTOWN

winter sports world







114 dwg no.

project no. **781** 

Stage P date 28/06/18

down 02

chkd





rev date amendment
A 28.06.18 issue to council

revision **A** 

date 28/06/18

drwn 0Z

chkd **7** 

drawing

at JAMISONTOWN

winter sports world

120g B

project no. **781** 

Stage PA

drawing SECTION A

location

project
WINTER SPORTS WORLD

environa studio

rev date

## environa studio

### environmental architecture

# WINTER SPORTS WORLD AREA AND COST ANALYSIS

v4

Corner Jamison Rd and Tench Ave 28-Jun-18

SITE

Land Area 23,420 sqm 2.34 Ha

RL's to AHD

SUB TOTALS

| Activity | Description | Height | Area | Cost/ | Sub-total |
|----