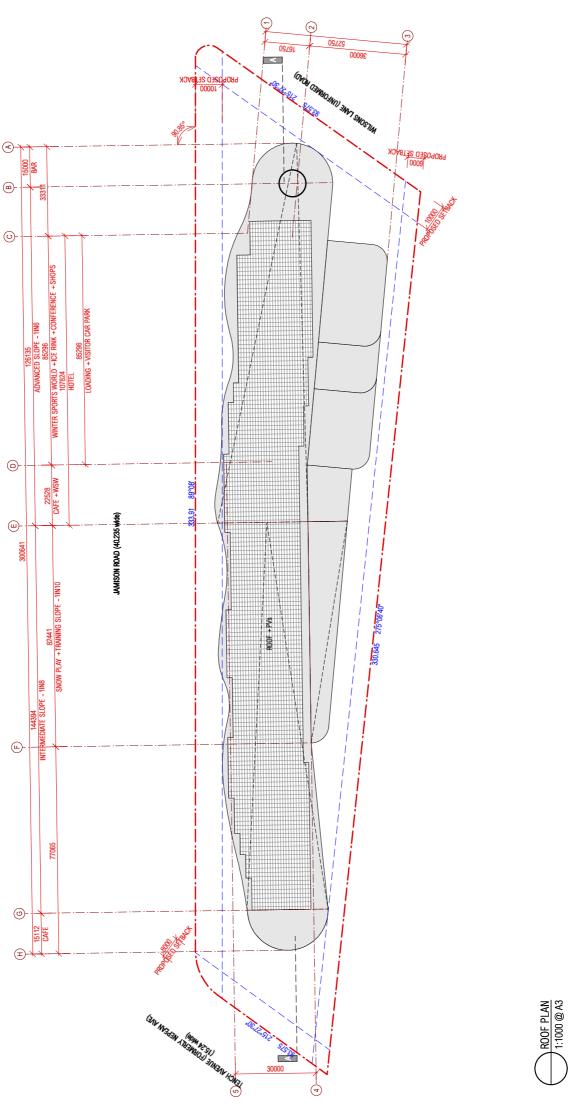

chkd

drawing

at JAMISONTOWN

winter sports world

114 dwg no.

project no. **781** 

Stage P date 28/06/18

down 02