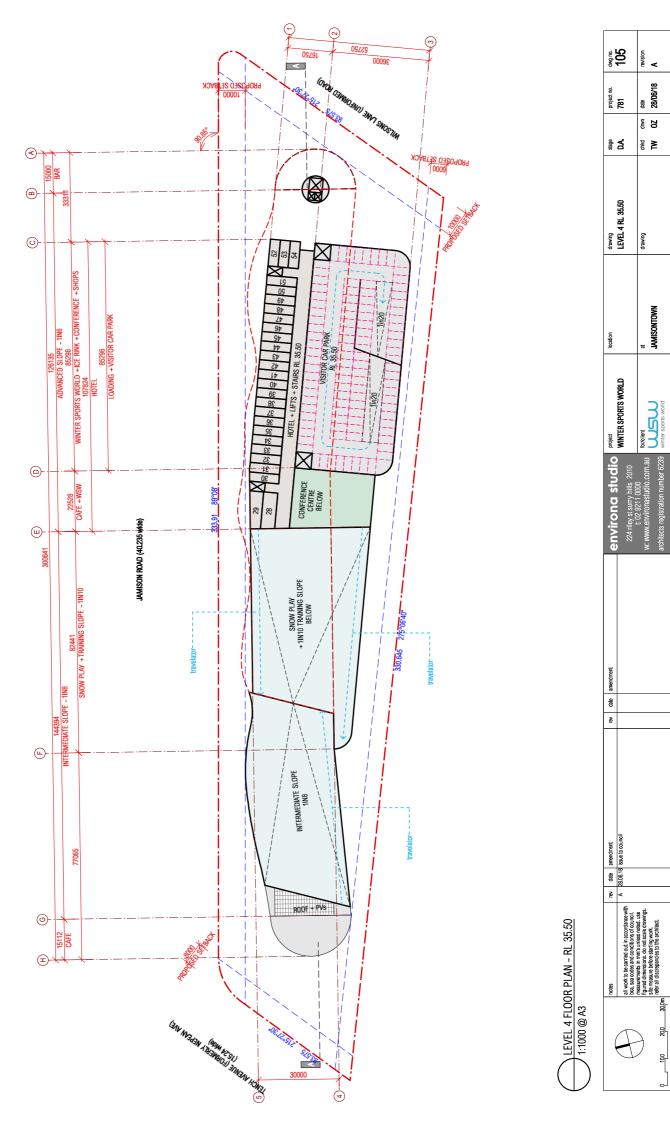

|                 | ••=                                              |          |      |         |             |
|-----------------|--------------------------------------------------|----------|------|---------|-------------|
|                 | Reception + Public access ground level           | 6m       | 400  | \$3,000 | \$1,200,000 |
|                 | Ancilliary retail souvenirs / hotel requirements | 6m       | 300  | \$3,000 | \$900,000   |
|                 | Change room area Male & Female                   | std      | 52   | \$4,000 | \$208,000   |
|                 | Back of house offices etc                        | std      | 400  | \$3,000 | \$1,200,000 |
| SUB TOTALS      | for centre admin                                 |          | 1152 |         | \$3,508,000 |
|                 |                                                  |          |      |         |             |
| FOOD + BEVERAGE |                                                  |          |      |         |             |
|                 | Cafés + Restaurants / Bars                       | 4m       | 600  | \$3,500 | \$2,100,000 |
|                 | Bars                                             |          | 550  | \$3,500 | \$1,925,000 |
|                 | Commercial kitchen (all F+B except hotel)        | exhausts | 500  | \$6,000 | \$3,000,000 |
| SUB TOTALS      |                                                  |          | 1150 |         | \$4,025,000 |
|                 |                                                  |          |      |         |             |
| HOTEL           |                                                  |          |      |         |             |
| Rooms           | Level 3                                          | 3m       | 1760 | \$3,500 | \$6,160,000 |
| Rooms           | Level 4                                          | 3m       | 1760 | \$3,500 | \$6,160,000 |
| Rooms           | Level 5                                          | 3m       | 1760 | \$3,500 | \$6,160,000 |
| Rooms           | Level 6                                          | 3m       | 1760 | \$3,500 | \$6,160,000 |
| Rooms           | Level 7                                          | 3m       | 1555 | \$3,500 | \$5,442,500 |
| Doome           | Lovel 9                                          | 2m       | 1206 | ¢3 500  | \$4.536.000 |

#### Level 8 Rooms 3m 1296 \$3,500 \$4,536,000 Rooms Level 9 3m 913 \$3,500 \$3,195,500 Level 10 \$3,500 \$2,170,000 Rooms 3m 620 Level 3 Conference Centre 6m 632 \$3,500 \$2,212,000 Conference Centre Level 5 \$3,500 \$2,212,000 6m 632 SUB TOTALS \$44,408,000 12688