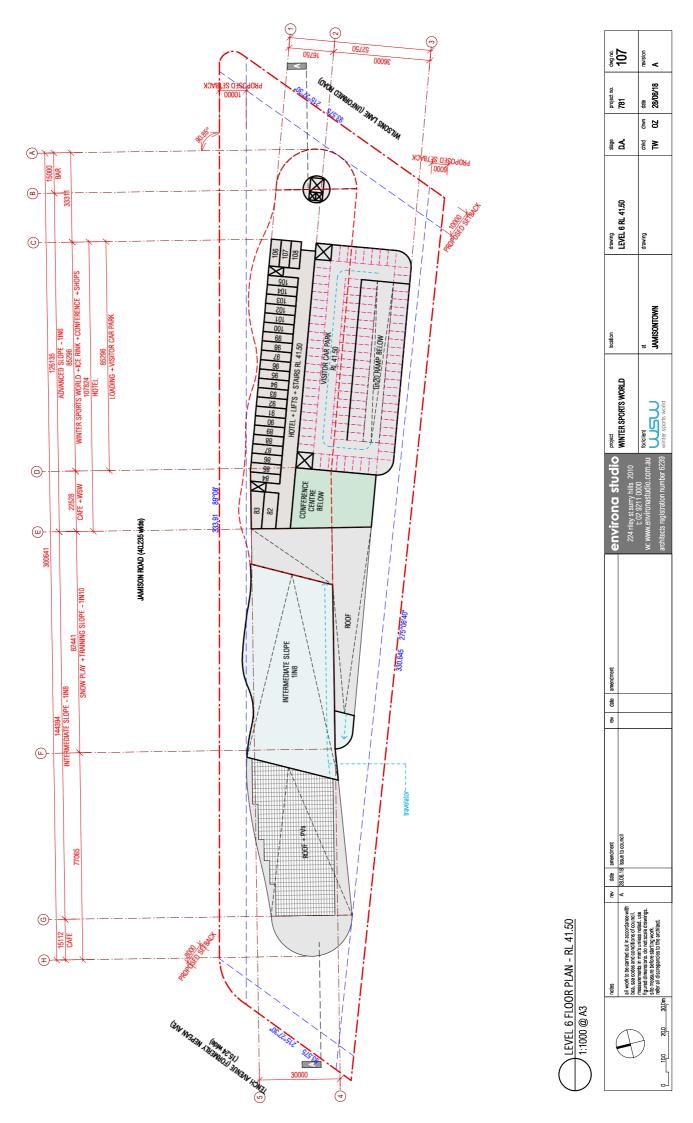

### appendix

## CONCEPT DESIGN + AREA SCHEDULE











gwg no.







revision **A** 

date 28/06/18

drwn 0Z chkd

drawing

at JAMISONTOWN

winter sports world





revision **A** 

date 28/06/18

drwn 0Z

chkd

drawing

at JAMISONTOWN

winter sports world











revision A

date 28/06/18

drwn 0Z

chkd

drawing

at JAMISONTOWN

winter sports world



date 28/06/18

down 02

chkd

drawing

at JAMISONTOWN

winter sports world







114 dwg no.

project no. **781** 

Stage P date 28/06/18

down 02

chkd





rev date amendment
A 28.06.18 issue to council

revision **A** 

date 28/06/18

drwn 0Z

chkd **7** 

drawing

at JAMISONTOWN

winter sports world

120g B

project no. **781** 

Stage PA

drawing SECTION A

location

project
WINTER SPORTS WORLD

environa studio

rev date

## environa studio

### environmental architecture

# WINTER SPORTS WORLD AREA AND COST ANALYSIS

v4

Corner Jamison Rd and Tench Ave 28-Jun-18

SITE

Land Area 23,420 sqm 2.34 Ha

RL's to AHD

SUB TOTALS

| Activity | Description | Height | Area | Cost/ | Sub-total |